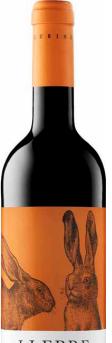

## LLEBRE 2017 ||

BLEND | 85% Ull de Llebre (Tempranillo), 5% Garnatxa, 5% Cariñena & 5% Syrah

VINEYARDS | The majority of the vineyard parcels are located on slopes, on calcareous soils with gravel and good drainage.